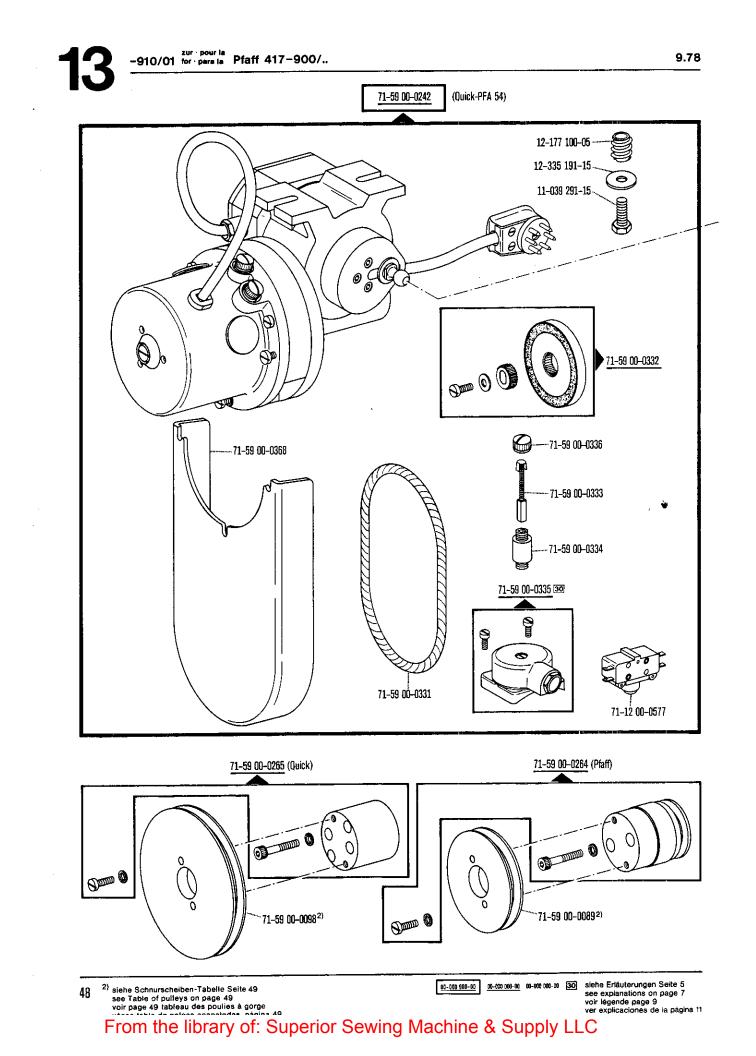

5 see explanations on page 7 voir tégende page 9



From the library of: Superior Sewing Machine & Supply LLC





. ..





00-000 000-00 00-000 00-00 00-000 000-00 32 440/3 440/4 siehe Erläuterungen Seite 5 see explanations on page 7 voir légende page 9 ver explicaciones de la página 11

## From the library of: Superior Sewing Machine & Supply LLC

36

















9.78

İ









siehe Erläuterungen Seite 5 see explanations on page 7 voir légende page 9



1.5

BIO-000 000-00 BO/B BO/B BO/B BO/B Siehe Erlauterungen Seite 5 see explanations on page 7 voir legende page 9 From the library of: Superior Sewing Machine & Supply LLC

Ĵ





siehe Erläuterungen Seite 5 see explanations on page 7 voir légende page 9 ver explicaciones de la página 11 00-000 000-00 00-00 00-00 00-00 28



ł





#### Schnurscheiben-Tabelle · Table of Pulleys

#### Tableau des poulies à gorge · Tabla de poleas acanaladas

| Teilenummer<br>Part number<br>Numéros des pièces<br>№ de las piezas | Motordrehzahl U/min.<br>Motor speed (r.p.m.)<br>Régime moteur trs/mn<br>Régimen del motor<br>en r.p.m. | Frequenz<br>Frequency<br>Fréquence<br>Frecuencia | Schnurscheiben-Durchmesser <sup>®</sup> in mm<br>Pulley dia. <sup>®</sup> (mm)<br>Diamètre effectif de la poulie en mm<br>Diámetro efectivo de la polea en<br>mm |
|---------------------------------------------------------------------|--------------------------------------------------------------------------------------------------------|--------------------------------------------------|-------------------------------------------------------------------