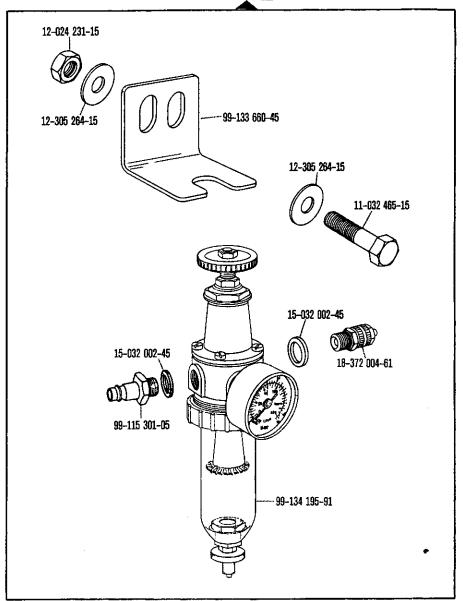

9.78





#### <u>w-wx ww-w</u> work leaded page 9 From the library of: Superior Sewing Machine & Supply LLC

63

[ ...

11-108 870-25-





···· 91-096 612-45

91-095 729-45

 
 Im.:000.000:00
 On-000.000-00
 Siehe Erläuterungen Seite 5 see explanations on page 7 voir légende page 9 ver explicaciones de la página 11

 From the library of: Superior Sewing Machine & Supply LLC





M-mm M-m 30 90/5 90/6 90/9 siehe Erläuterungen Seite 5 see explanations on page 7 voir légende page 9

#### -925/01 tor para la Pfaff 417

٢.

0

# <u>9.78</u> 22

<u>91-171 462-90</u>





 In-contract of the sector sector (40/1) (100)
 Siehe Erläuterungen Selte 5

 Sec explanations on page 7
 Sector (40/1) (100)

 voir legende page 9
 From the library of: Superior Sewing Machine & Supply LLC



ļ





9.78



25 134-8.005-0 🗐





.

- 1

Bestellnummer für Behälter mit: Ordering number for can containing: Numéro de commande pour récipients avec: Número de pedido para recipientes con:

|           | Liter<br>Litre<br>Litro | Kg  | -<br>Shell Tellus<br>123 | Molikote<br>Longterm<br>00 | <br>Shell-Alvania<br>3 | Sheil-Retinax<br>G |
|-----------|-------------------------|-----|--------------------------|----------------------------|------------------------|--------------------|
|           | 0,09                    |     | 91-129 138-91            |                            |                        | ·<br>·<br>·        |
|           | 0,25                    |     | 91-129 916-91            |                            |                        |                    |
|           | 1