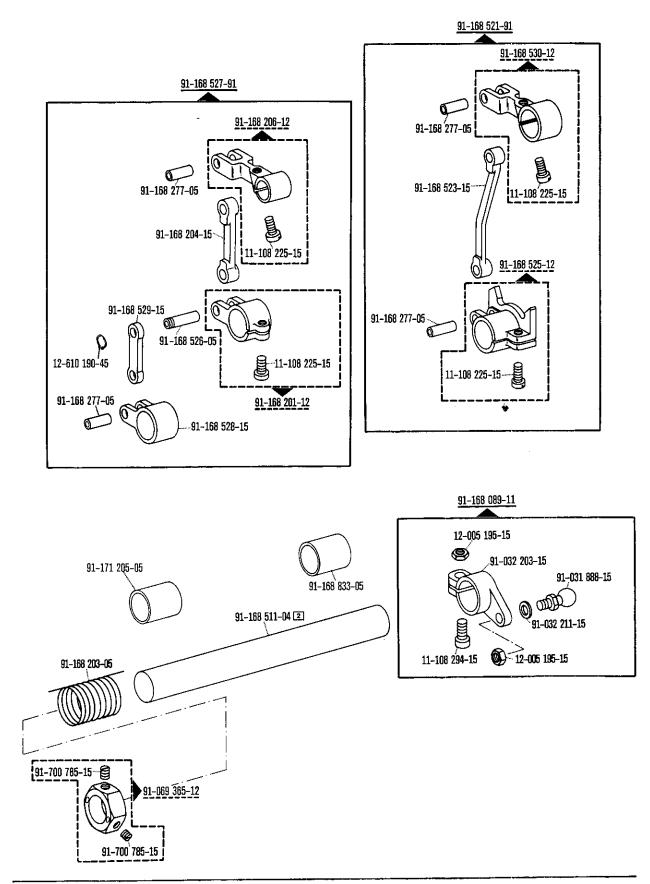

9.78

. .

÷ • •

Ż

32

Wirksamer Durchmesser Effective diameter Diamétre effectif

siehe Erläuterungen Seite 5 see explanations on page 7 voir légende page 9 ver explicaciones de la pági 28

ina 11