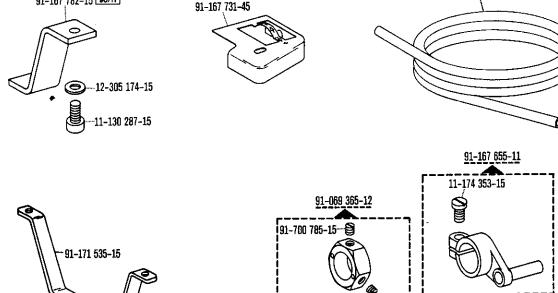

| 60 Hz (c/s)                                      | 56                                                                                                                                                               |

 Wirksamer Durchmesser Effective diameter Diametre effectif 00-000 000-00 00-000 00-00 00-00 siehe Erläuterungen Seite 5 see explanations on page 7 voir légende page 9 From the library of: Superior Sewing Machine & Supply LLC

Ì

49

1.2.



- 1



siehe Erläuterungen Seite 5 see explanations on page 7 voir légende page 9 ver explicaciones de la página 11

<u>9.78</u> **14** 





#### 71-59 00-0237





1.1



From the library of: Superior Sewing Machine & Supply LLC

j



#### 55



oácina 11







 Image: 
91-700 785-15

9.78





9.78





au-oom aoo-oo ao-oo aoo-oo 94/11 94/31 990 siehe Erläuterungen Seite 5 see explanations on page 7 voir légende page 9







9.78





#### <u>w-wx ww-w</u> work leaded page 9 From the library of: Superior Sewing Machine & Supply LLC

63

[ ...

11-108 870-25-





···· 91-096 612-45

91-095 729-45

 
 Im.:000.000:00
 On-000.000-00
 Siehe Erläuterungen Seite 5 see explanations on page 7 voir légende page 9 ver explicaciones de la página 11

 From the library of: Superior Sewing Machine & Supply LLC





M-mm M-m 30 90/5 90/6 90/9 siehe Erläuterungen Seite 5 see explanations on page 7 voir légende page 9

#### -925/01 tor para la Pfaff 417

٢.

0

# <u>9.78</u> 22

<u>91-171 462-90</u>





 In-contract of the sector sector (40/1) (100)
 Siehe E