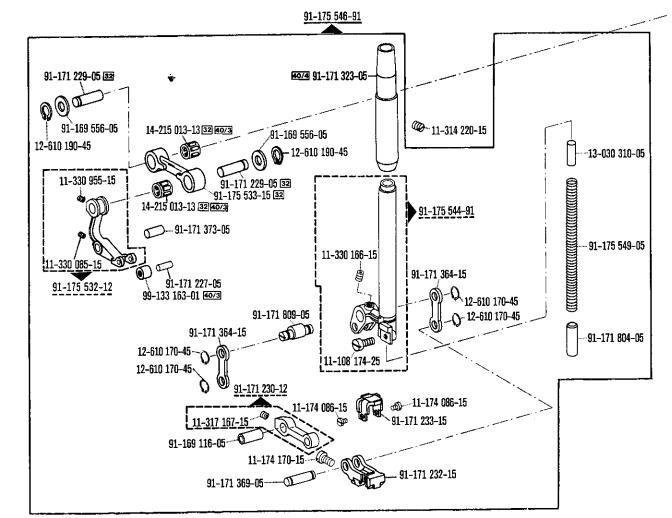

B

11-225 172-15

 $\mathbb{C}$ 

9.78

14

00-000 000-00 00-00 00-00 00-00 00-00 00-00 00-00 [2] [2771] [30] [31] [40/3] [40/4] siehe Erläuterungen Seite 5 see explanations on page 7 voir légende page 9

. مرب

see explanations on page 7 voir légende page 9