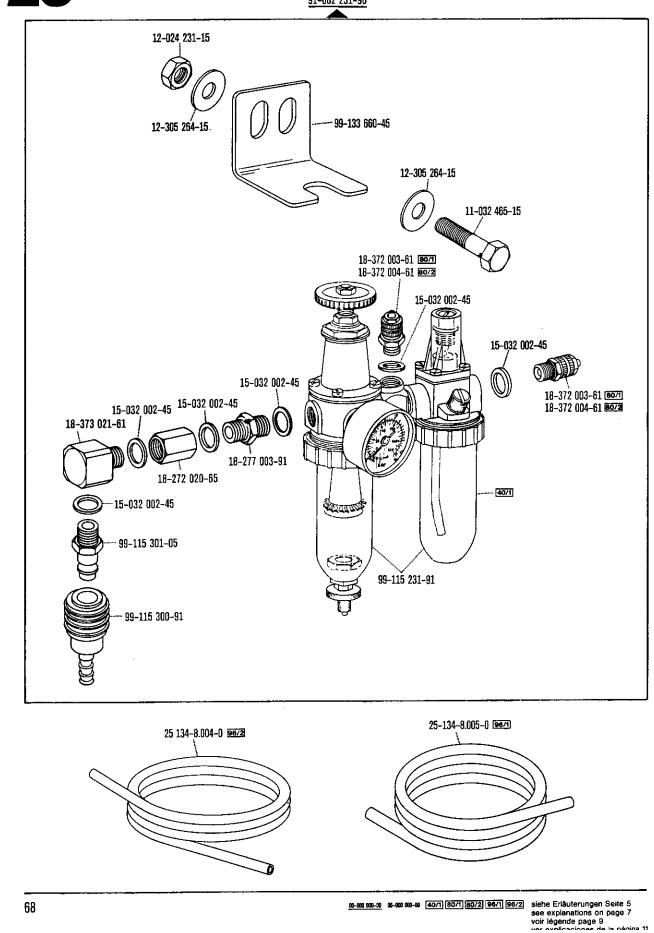

e 9







9.78





#### <u>w-wx ww-w</u> work leaded page 9 From the library of: Superior Sewing Machine & Supply LLC

63

[ ...

11-108 870-25-





···· 91-096 612-45

91-095 729-45

 
 Im.:000.000:00
 On-000.000-00
 Siehe Erläuterungen Seite 5 see explanations on page 7 voir légende page 9 ver explicaciones de la página 11

 From the library of: Superior Sewing Machine & Supply LLC





M-mm M-m 30 90/5 90/6 90/9 siehe Erläuterungen Seite 5 see explanations on page 7 voir légende page 9

#### -925/01 tor para la Pfaff 417

٢.

0

# <u>9.78</u> 22

<u>91-171 462-90</u>





 In-contract of the sector sector (40/1) (100)
 Siehe Erläuterungen Selte 5

 Sec explanations on page 7
 Sector (40/1) (100)

 voir legende page 9
 From the library of: Superior Sewing Machine & Supply LLC



ļ





9.78



25 134-8.005-0 🗐





.

- 1

Bestellnummer für Behälter mit: Ordering number for can containing: Numéro de commande pour récipients avec: Número de pedido para recipientes con:

|           | Liter<br>Litre<br>Litro | Kg  | -<br>Shell Tellus<br>123 | Molikote<br>Longterm<br>00 | <br>Shell-Alvania<br>3 | Sheil-Retinax<br>G |
|-----------|-------------------------|-----|--------------------------|----------------------------|------------------------|--------------------|
|           | 0,09                    |     | 91-129 138-91            |                            |                        | ·<br>·<br>·        |
|           | 0,25                    |     | 91-129 916-91            |                            |                        |                    |
|           | 1