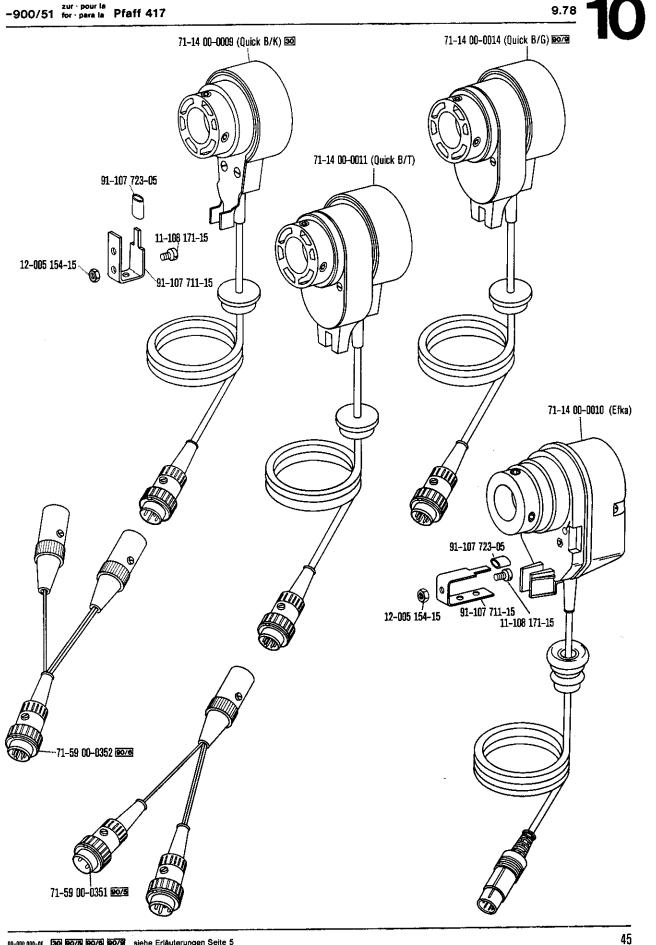

Supply LLC

9.78

. .





÷ • •

Ż







32

Wirksamer Durchmesser Effective diameter Diamétre effectif

siehe Erläuterungen Seite 5 see explanations on page 7 voir légende page 9 ver explicaciones de la pági 28

ina 11





1.1

33

91-095 103-91 9072



<u>mo-maramanana</u> mo-maramanana (9071) (9072) siehe Erläuterungen Seite 5 see explanations on page 7 voir tégende page 9



From the library of: Superior Sewing Machine & Supply LLC





. ..





00-000 000-00 00-000 00-00 00-000 000-00 32 440/3 440/4 siehe Erläuterungen Seite 5 see explanations on page 7 voir légende page 9 ver explicaciones de la página 11

## From the library of: Superior Sewing Machine & Supply LLC

36

















9.78

İ









siehe Erläuterungen Seite 5 see explanations on page 7 voir légende page 9



1.5

BIO-000 000-00 BO/B BO/B BO/B BO/B Siehe Erlauterungen Seite 5 see explanations on page 7 voir legende page 9 From the library of: Superior Sewing Machine & Supply LLC

Ĵ





siehe Erläuterungen Seite 5 see explanations on page 7 voir légende page 9 ver explicaciones de la página 11 00-000 000-00 00-00 00-00 00-00 28



ł





#### Schnurscheiben-Tabelle · Table of Pulleys

#### Tableau des poulies à gorge · Tabla de poleas acanaladas

| Teilenummer<br>Part number<br>Numéros des pièces<br>№ de las piezas | Motordrehzahl U/min.<br>Motor speed (r.p.m.)<br>Régime moteur trs/mn<br>Régimen del motor<br>en r.p.m. | Frequenz<br>Frequency<br>Fréquence<br>Frecuencia | Schnurscheiben-Durchmesser <sup>®</sup> in mm<br>Pulley dia. <sup>®</sup> (mm)<br>Diamètre effectif de la poulie en mm<br>Di