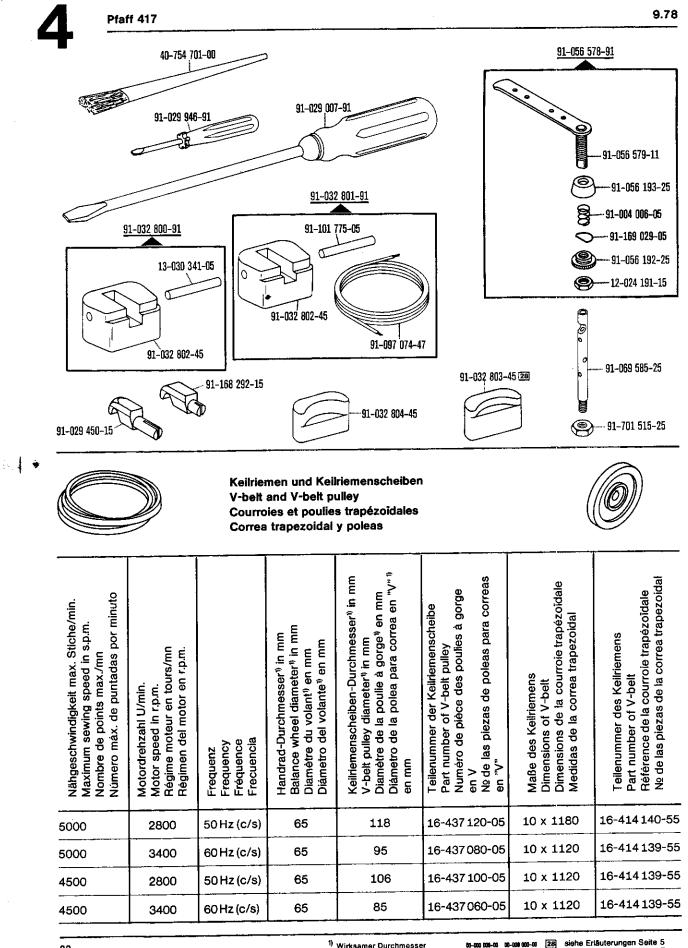

9.78

. .

÷ • •

Ż

32

Wirksamer Durchmesser Effective diameter Diamétre effectif

siehe Erläuterungen Seite 5 see explanations on page 7 voir légende page 9 ver explicaciones de la pági 28

ina 11