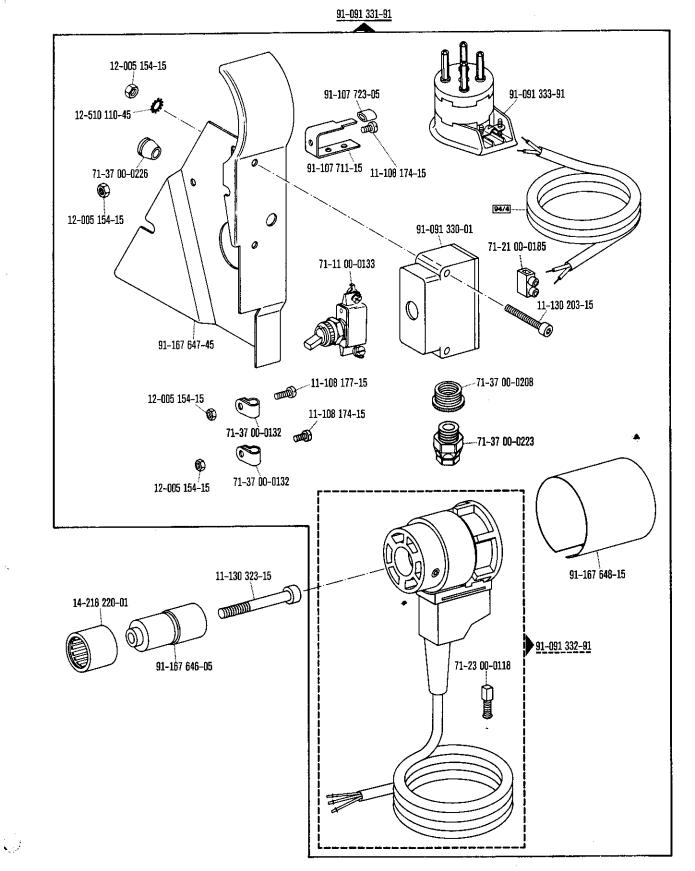

Pfaff 417

- 61/1 Nähgeschwindigkeitsabhängig (für Maschinen über 3000 Stiche/min.)
- 80/1 Für Schlauch mit 4 mm Innendurchmesser.
- 80/2 Für Schlauch mit 6 mm Innendurchmesser.
- 90/1 Für Wechselstrom
- 90/2 Für Drehstrom
- 90/5 Zum Anschluß von Positionsgeber Quick B/T an Steuerkasten mit 4-poliger Buchse.
- 90/6 Zum Anschluß von Positionsgeber Quick B/K an Steuerkasten mit 7-poliger Buchse.
- 90/7 Langsamnäheinrichtung abschaltbar.
- 90/8 In Verbindung mit Unterklasse -910/.. Nr. 71-59 00-0237.
- 90/9 Für Motoren mit 8-stelliger Typen-Nummer.
- 90/10 Zu Nr. 91-168 121-05 in Verbindung mit Nr. 91-167 612-05 (siehe Seite 18).
- 90/11 Für Maschinen ohne -900/..
- 94/1 Bei Bestellung angeben: Kabel zu Nr. 91-095 829-91.
- 94/2 Bei Bestellung angeben: Kabel zu Nr. 91-096 747-91.
- 94/3 Bei Bestellung angeben: Kabel zu Nr. 91-095 837-91.
- 94/4 Bei Bestellung angeben: Kabel zu Nr. <u>91-091 331-91</u> und 91-091 333-91.
- 96 Länge angeben

61/1 Sewing-speed-dependent (for machines exceeding 3000 s. p. m.)

- 80/1 For tube with 4 mm inside diameter.
- 80/2 For tube with 6 mm inside diameter.
- 90/1 For single-phase A.C.
- 90/2 For three-phase A.C.
- 90/5 For connecting Quick synchronizer B/T to control box, with 4-pin plug.
- 90/6 For connecting Quick synchronizer B/K to control box, with 7-pin plug.
- 90/7 Inching device disengageable.
- 90/8 In conjunction with subclass -910/.. No. 71-59 00-0237.
- 90/9 For motors with 8-digit model number.
- 90/10 For No. 91-168 121-05 in conjunction with No. 91-167 612-05 (see page 18).
- 90/11 For machines without -900/...
- 94/1 To be specified on order: Lead for No. 91-095 829-91.
- 94/2 To be specified on order: Lead for No. 91-096 747-91.
- 94/3 To be specified on order: Lead for No. 91-095 837-91.
- 94/4 To be specified on order: Lead for No. 91-091 331-91 and 91-091 333-91.
- 96 State length 👻
- 96/1 Tube with 6 mm inside dia; state length on order.
- 96/2 Tube with 4 mm inside dia.; state length on order.