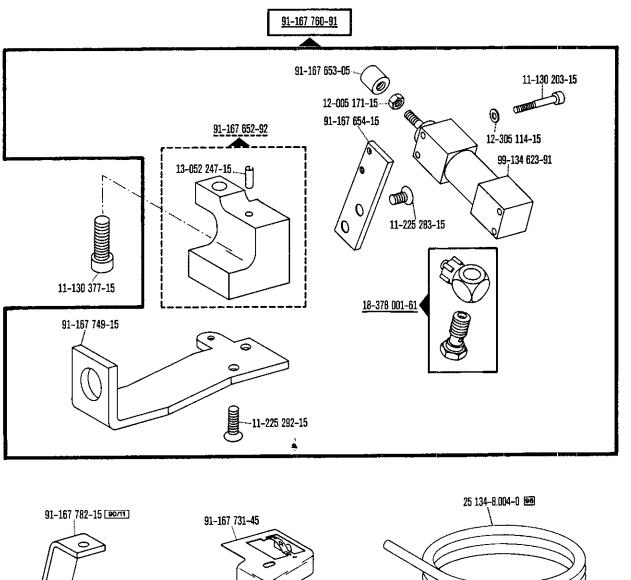

| 60 Hz (c/s)                                      | 56                                                                                                                                                               |

 Wirksamer Durchmesser Effective diameter Diametre effectif 00-000 000-00 00-000 00-00 00-00 siehe Erläuterungen Seite 5 see explanations on page 7 voir légende page 9 From the library of: Superior Sewing Machine & Supply LLC

Ì

49

1.2.



- 1



siehe Erläuterungen Seite 5 see explanations on page 7 voir légende page 9 ver explicaciones de la página 11

<u>9.78</u> **14** 





#### 71-59 00-0237





1.1



From the library of: Superior Sewing Machine & Supply LLC

j



#### 55



oácina 11







 Image: 
91-700 785-15

9.78





9.78





au-oom aoo-oo ao-oo aoo-oo 94/11 94/31 990 siehe Erläuterungen Seite 5 see explanations on page 7 voir légende page 9







9.78





#### <u>w-wx ww-w</u> work leaded page 9 From the library of: Superior Sewing Machine & Supply LLC

63

[ ...

11-108 870-25-





···· 91-096 612-45

91-095 729-45

 
 Im.:000.000:00
 On-000.000-00
 Siehe Erläuterungen Seite 5 see explanations on page 7 voir légende page 9 ver explicaciones de la página 11

 From the library of: Superior Sewing Machine & Supply LLC





M-mm M-m 30 90/5 90/6 90/9 siehe Erläuterungen Seite 5 see explanations on page 7 voir légende page 9

#### -925/01 tor para la Pfaff 417

٢.

0

# <u>9.78</u> 22

<u>91-171 462-90</u>





 In-contract of the sector sector (40/1) (100)
 Siehe