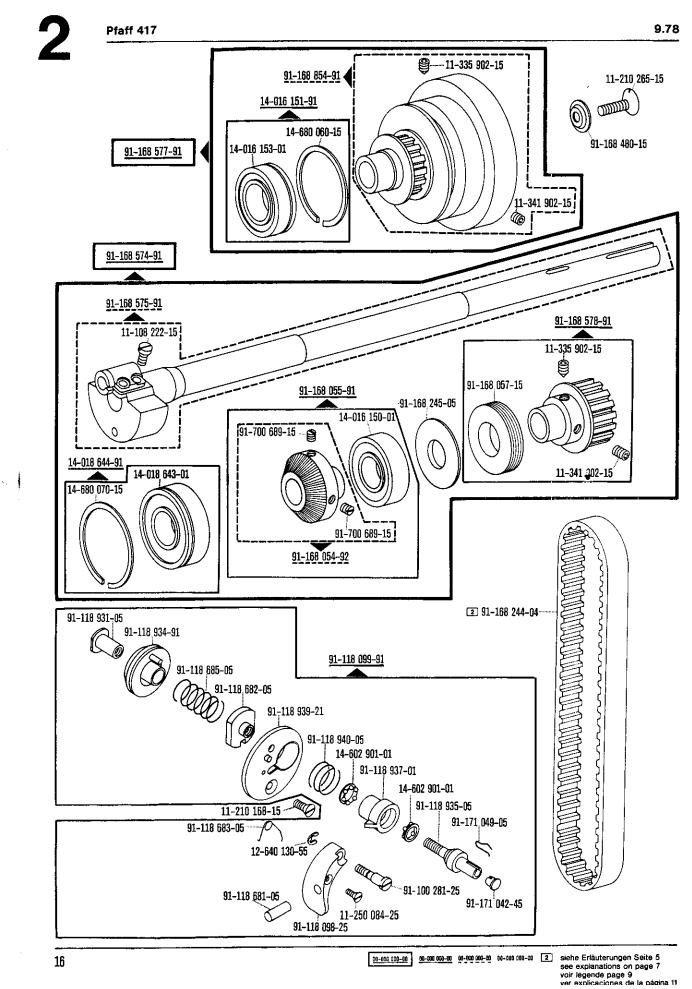

|- . ·

21

<sup>00-000 000-00 00-000 00-00 00-00 00-00 00-00 00-00 00-00 000-00 (2 32 40/3</sup> siehe Erläuterungen Seite 5 see explanations on page 7 voir légende page 9 ver explinaciones de la pagi

22

0

. , <sup>1</sup>

 00-000 000-00
 00-000 000-00
 06-000 000-00
 06-000 000-00
 30 (32) (40/3)
 40/10)
 siehe Erläuterungen Seite 5

 see explanations on page 7
 voir légende page 9

From the library of: Superior Sewing Machine & Supply LLC