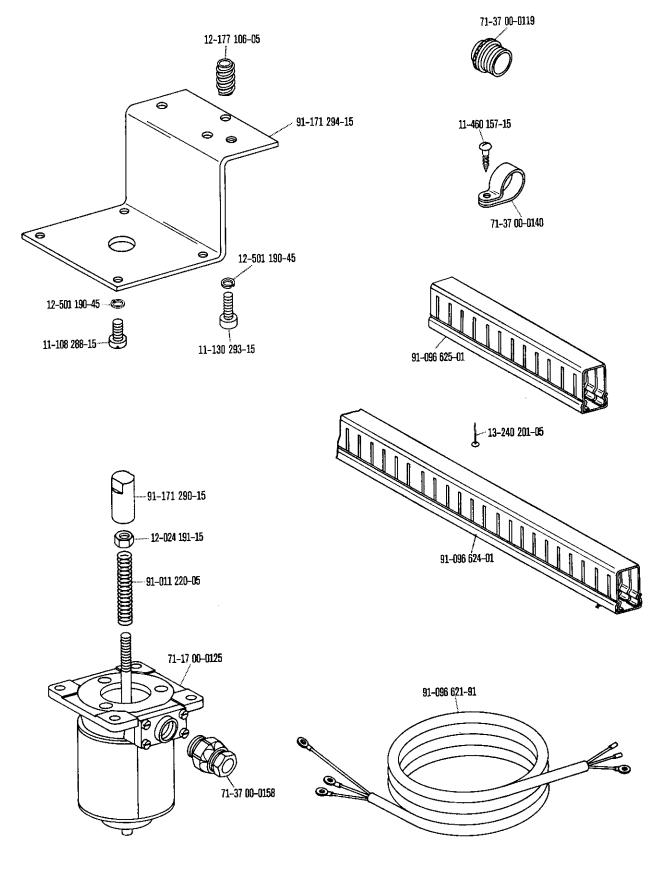

#### 9.78

د. فمريد

86-880 000-00 00-000 00-000 00-000 3 30 30/6 30/7 90/10 siehe Erläuterungen Seite 5 see explanations on page 7 voir légende page 9