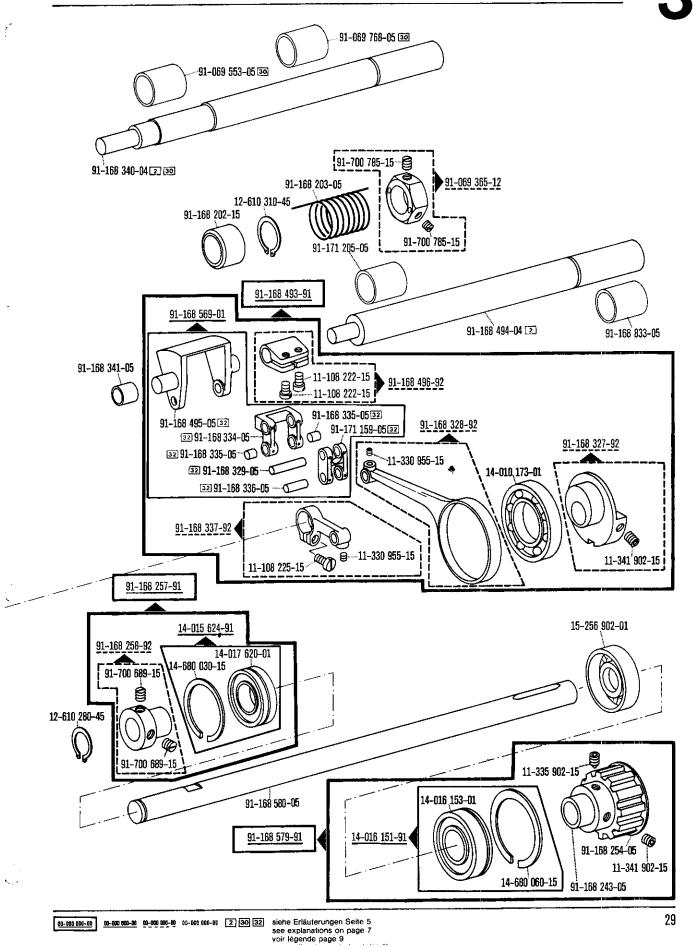

. , <sup>1</sup>

 00-000 000-00
 00-000 000-00
 06-000 000-00
 06-000 000-00
 30 (32) (40/3)
 40/10)
 siehe Erläuterungen Seite 5

 see explanations on page 7
 voir légende page 9

From the library of: Superior Sewing Machine & Supply LLC