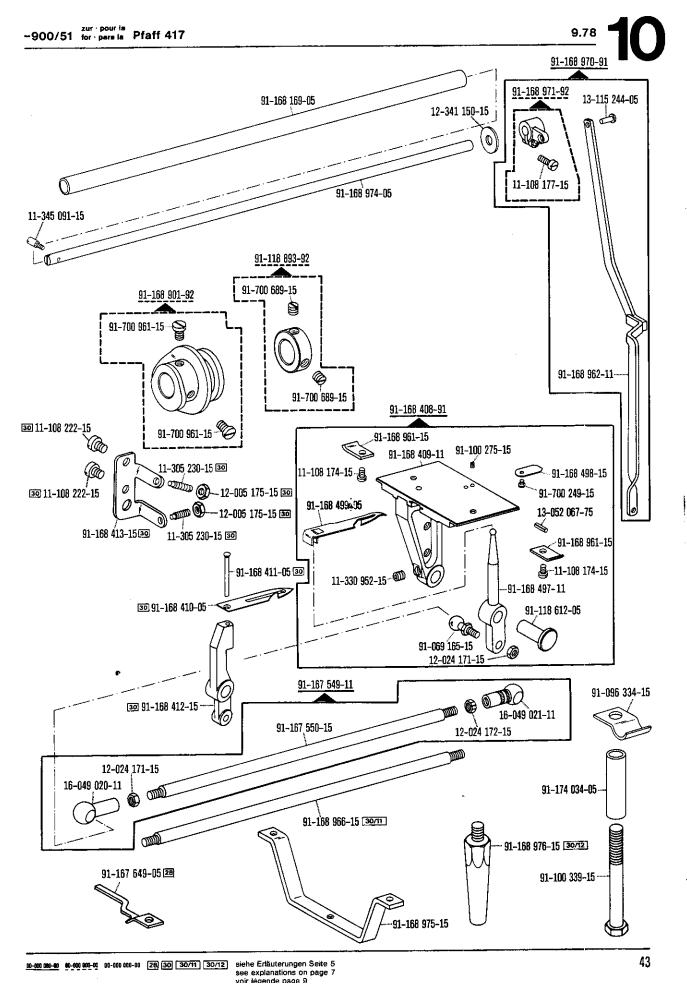

age 7
 voir légende page 9







From the library of: Superior Sewing Machine & Supply LLC

9.78

. .





÷ • •

Ż







32

Wirksamer Durchmesser Effective diameter Diamétre effectif

siehe Erläuterungen Seite 5 see explanations on page 7 voir légende page 9 ver explicaciones de la pági 28

ina 11





1.1

33

91-095 103-91 9072



<u>mo-maramanana</u> mo-maramanana (9071) (9072) siehe Erläuterungen Seite 5 see explanations on page 7 voir tégende page 9



From the library of: Superior Sewing Machine & Supply LLC





. ..





00-000 000-00 00-000 00-00 00-000 000-00 32 440/3 440/4 siehe Erläuterungen Seite 5 see explanations on page 7 voir légende page 9 ver explicaciones de la página 11

## From the library of: Superior Sewing Machine & Supply LLC

36

















9.78

İ









siehe Erläuterungen Seite 5 see explanations on page 7 voir légende page 9



1.5

BIO-000 000-00 BO/B BO/B BO/B BO/B Siehe Erlauterungen Seite 5 see explanations on page 7 voir legende page 9 From the library of: Superior Sewing Machine & Supply LLC

Ĵ





siehe Erläuterungen Seite 5 see explanations on page 7 voir légende page 9 ver explicaciones de la página 11 00-000 000-00 00-00 00-00 00-00 28



ł





#### Schnurscheiben-Tabelle · Table of Pulleys

#### Tableau des poulies à gorge · Tabla de poleas acanaladas

| Teilenummer<br>Part number<br>Numéros des pièces<br>№ de las piezas | Motordrehzahl U/min.<br>Motor speed (r.p.m.)<br>Régime moteur trs/mn<br>Régimen del motor<br>en r.p.m. | Frequenz<br>Frequency<br>Fréquence<br>Frecuencia | Schnurscheiben-Durchmesser <sup>®</sup> in m