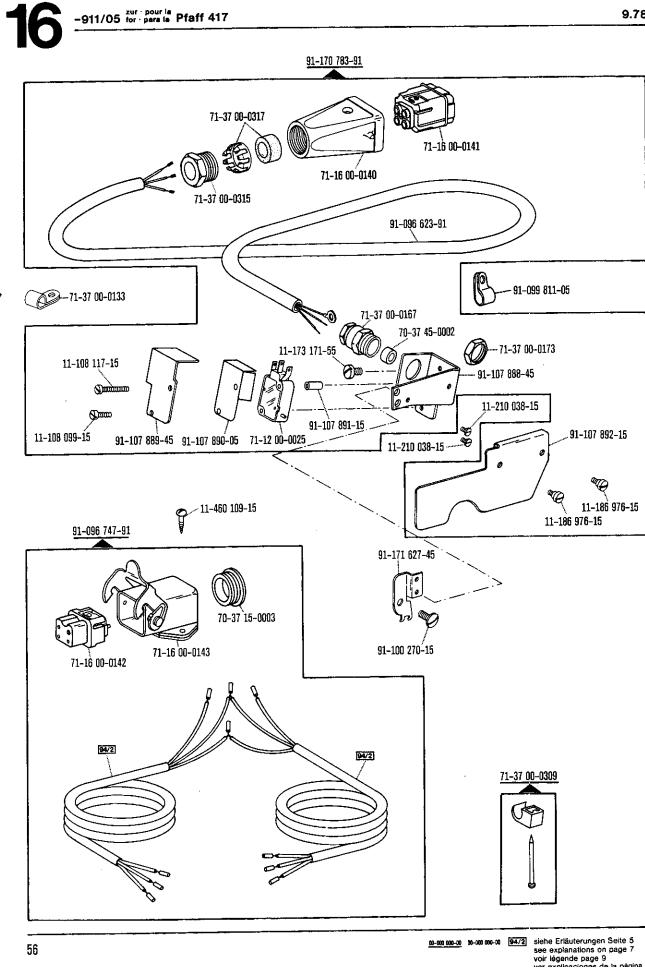

Pfaff 417

- 61/1 Nähgeschwindigkeitsabhängig (für Maschinen über 3000 Stiche/min.)
- 80/1 Für Schlauch mit 4 mm Innendurchmesser.
- 80/2 Für Schlauch mit 6 mm Innendurchmesser.
- 90/1 Für Wechselstrom
- 90/2 Für Drehstrom
- 90/5 Zum Anschluß von Positionsgeber Quick B/T an Steuerkasten mit 4-poliger Buchse.
- 90/6 Zum Anschluß von Positionsgeber Quick B/K an Steuerkasten mit 7-poliger Buchse.
- 90/7 Langsamnäheinrichtung abschaltbar.
- 90/8 In Verbindung mit Unterklasse -910/.. Nr. 71-59 00-0237.
- 90/9 Für Motoren mit 8-stelliger Typen-Nummer.
- 90/10 Zu Nr. 91-168 121-05 in Verbindung mit Nr. 91-167 612-05 (siehe Seite 18).
- 90/11 Für Maschinen ohne -900/..
- 94/1 Bei Bestellung angeben: Kabel zu Nr. 91-095 829-91.
- 94/2 Bei Bestellung angeben: Kabel zu Nr. 91-096 747-91.
- 94/3 Bei Bestellung angeben: Kabel zu Nr. 91-095 837-91.
- 94/4 Bei Bestellung angeben: Kabel zu Nr. <u>91-091 331-91</u> und 91-091 333-91.
- 96 Länge angeben

61/1 Sewing-speed-dependent (for machines exceeding 3000 s. p. m.)

- 80/1 For tube with 4 mm inside diameter.
- 80/2 For tube with 6 mm inside diameter.
- 90/1 For single-phase A.C.
- 90/2 For three-phase A.C.
- 90/5 For connecting Quick synchronizer B/T to control box, with 4-pin plug.
- 90/6 For connecting Quick synchronizer B/K to control box, with 7-pin plug.
- 90/7 Inching device disengageable.
- 90/8 In conjunction with subclass -910/.. No. 71-59 00-0237.
- 90/9 For motors with 8-digit model number.
- 90/10 For No. 91-168 121-05 in conjunction with No. 91-167 612-05 (see page 18).
- 90/11 For machines without -900/...
- 94/1 To be specified on order: Lead for No. 91-095 829-91.
- 94/2 To be specified on order: Lead for No. 91-096 747-91.
- 94/3 To be specified on order: Lead for No. 91-095 837-91.
- 94/4 To be specified on order: Lead for No. 91-091 331-91 and 91-091 333-91.
- 96 State length 👻
- 96/1 Tube with 6 mm inside dia; state length on order.
- 96/2 Tube with 4 mm inside dia.; state length on order.

- [61/1] Fonction de la vitesse de couture (machines à vitesse maximale supérieure à 3.000 pts/mn.).
- 80/1 Pour tuyau de 4 mm de diamètre intérieur.
- 80/2 Pour tuyau de 6 mm de diamètre intérieur.
- 90/1 Pour du courant alternatif.
- 90/2 Pour du courant triphasé.
- 90/5 Pour raccorder le synchronisateur Quick B/T sur la boite de contrôle à prise à 4 pôles.
- 90/6 Pour raccorder le synchronisateur Quick B/K sur la boîte de contrôle à prise à 7 pôles.
- 90/7 Réducteur de vitesse, débrayable.
- 90/8 En liaison avec la sous-classe -910/.. n° 71-59 00-0237.
- 90/9 Pour moteurs à référence de modèle à 8 chiffres.
- 90/10 Pour n° 91-168 121-05 en liaison avec le n° 91-167 612-05 (voir page 18).
- 90/11 Pour machines sans -900/..
- 94/1 A préciser à la commande: fil pour n° 91-095 829-91.
- 94/2 A préciser à la commande: fil pour n° 91-096 747-91.
- 94/3 A préciser à la commande: fil pour n° 91-095 837-91.
- 94/4 A préciser à la commande: fil pour nºs 91-091 331-91 et 91-091 333-91.
- 96 Préciser la longueur.
- 96/1 Tuyau de 6 mm de diamètre intérieur; préciser la longueur.
- 96/2 Tuyau de 4 mm de diamètre intérieur; préciser la longueur.

- 61/1 Dependiente de la velocidad de costura (para máquinas de más de 3000 punt/min).
- 80/1 Para tubo de plástico de 4 mm de diámetro interior.
- 80/2 Para tubo de plástico de 6 mm de diámetro interior.
- 90/1 Para corriente alterna.
- 90/2 Para corriente trifásica.
- 90/5] Para conectar el posicionador Quick B/T a la caja de mandos con enchufe de 4 polos.
- 90/6 Para conectar el posicionador Quick B/K a la caja de mandos con enchufe de 7 polos.
- 90/7 Dispositivo para costura lenta, desconectable.
- 90/8 En combinación con la subclase -910/.. № 71-59 00-0237.
- 90/9 Para motores con referencia de modelo de 8 cifras.
- 90/10 Para el № 91-168 121-05 en combinación con 91-167 612-05 (véase la página 18).
- 90/11 Para máquinas sin -900/..
- 94/1 Indiquese en los pedidos: cable para el № 91-095 829-91.
- 94/2 Indiquese en los pedidos: cable para el № 91-096 747-91.
- 94/3 Indiquese en los pedidos: cable para el № 91-095 837-91.
- 94/4 Indiquese en los pedidos: cable para el № 91-091 331-91 y 91-091 333-91.