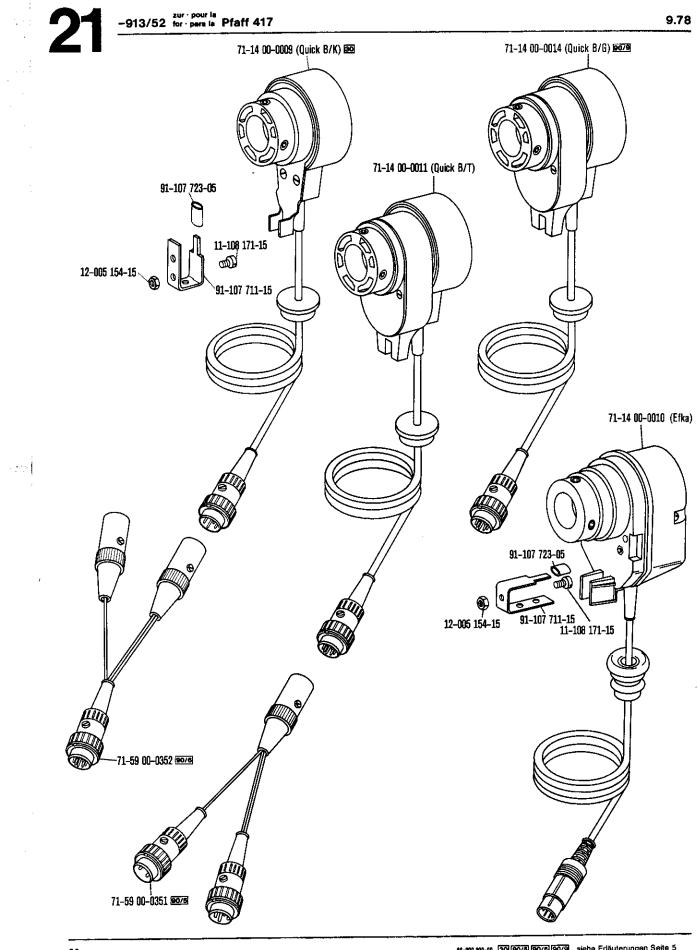

äuterungen Seite 5 see explanations on page 7 voir légende page 9 ver explicaciones de la página 11

<u>9.78</u> **14** 





#### 71-59 00-0237





1.1



From the library of: Superior Sewing Machine & Supply LLC

j



#### 55



oácina 11







 Image: 
91-700 785-15

9.78





9.78





au-oom aoo-oo ao-oo aoo-oo 94/11 94/31 990 siehe Erläuterungen Seite 5 see explanations on page 7 voir légende page 9







9.78





#### <u>w-wx ww-w</u> work leaded page 9 From the library of: Superior Sewing Machine & Supply LLC

63

[ ...

11-108 870-25-





···· 91-096 612-45

91-095 729-45

 
 Im.:000.000:00
 On-000.000-00
 Siehe Erläuterungen Seite 5 see explanations on page 7 voir légende page 9 ver explicaciones de la página 11

 From the library of: Superior Sewing Machine & Supply LLC





M-mm M-m 30 90/5 90/6 90/9 siehe Erläuterungen Seite 5 see explanations on page 7 voir légende page 9

#### -925/01 tor para la Pfaff 417

٢.

0

# <u>9.78</u> 22

<u>91-171 462-90</u>





 In-contract of the sector sector (40/1) (100)
 Siehe Erläuterungen Selte 5

 Sec explanations on page 7
 Sector (40/1) (100)

 voir legende page 9
 From the library of: Superior Sewing Machine & Supply LLC



ļ





9.78



25 134-8.005-0 🗐





.

- 1

Bestellnummer für Behälter mit: Ordering number for can containing: Numéro de commande pour récipients avec: Número de pedido para recipientes con:

|           | Liter<br>Litre<br>Litro | Kg  | -<br>Shell Tellus<br>123 | Molikote<br>Longterm<br>00 | <br>Shell-Alvania<br>3 | Sheil-Retinax<br>G |
|-----------|-------------------------|-----|-----------